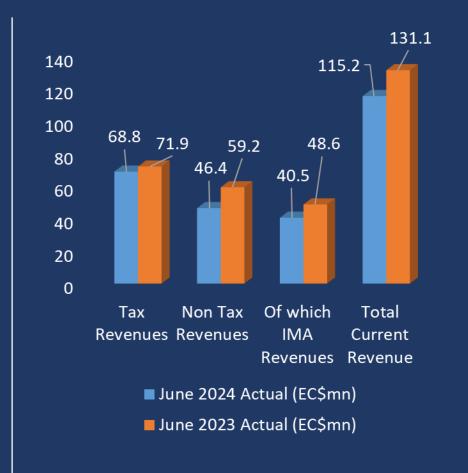

#### REVENUE BY TAX CATEGORIES

| Revenue Category (Details)          | June 2024<br>Actual (EC\$mn) | June 2023<br>Actual<br>(EC\$mn) | Variance<br>(EC\$mn) |
|-------------------------------------|------------------------------|---------------------------------|----------------------|
| Taxes on Income and Profit          | 12.4                         | 11.6                            | 0.8                  |
| Taxes on Property                   | 4.3                          | 7.8                             | (3.5)                |
| Taxes on Goods & Services           | 14.6                         | 15.0                            | (0.4)                |
| Taxes on International Transactions | 37.5                         | 37.5                            | -                    |
| Total Tax Revenue                   | 68.8                         | 71.9                            | (3.1)                |
| Non Tax Revenues                    | 46.4                         | 59.2                            | (12.8)               |
| Of which IMA Revenues               | 40.5                         | 48.6                            | (8.1)                |
| Other Exceptional Revenues          | 0.0                          | 5.0                             | (5.0)                |
| Total Current Revenue               | 115.2                        | 131.1                           | (15.9)               |