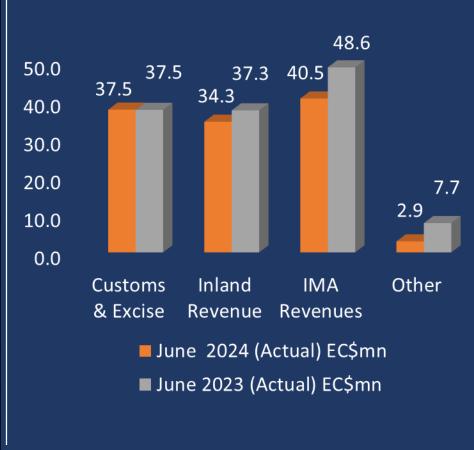

## REVENUE COLLECTION BY MAJOR DIVISIONS

|                  | June<br>2024<br>(Target)<br>EC\$mn | June 2024<br>(Actual)<br>EC\$mn | June 2023<br>(Actual)<br>EC\$mn | Variance<br>(2024 Actual<br>vs.<br>2024<br>Target)<br>EC\$mn | Variance<br>(2024<br>Actual vs.<br>2023<br>Actual)<br>EC\$mn |
|------------------|------------------------------------|---------------------------------|---------------------------------|--------------------------------------------------------------|--------------------------------------------------------------|
| Customs & Excise |                                    |                                 |                                 |                                                              |                                                              |
| Excise           | 36.1                               | 37.5                            | 37.5                            | 1.4                                                          | 0.0                                                          |
| Inland Revenue   | 36.5                               | 34.3                            | 37.3                            | -2.2                                                         | -3.0                                                         |
| IMA Revenues     | 26.9                               | 40.5                            | 48.6                            | 13.6                                                         | -8.1                                                         |
| Other            | 3.6                                | 2.9                             | 7.7                             | -0.7                                                         | -4.8                                                         |
| Total Revenue    | 103.1                              | 115.2                           | 131.1                           | 12.1                                                         | -15.9                                                        |