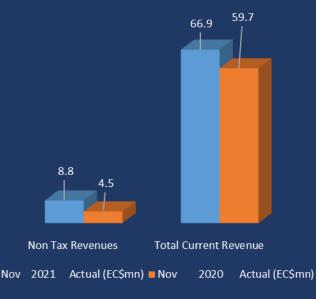

# **REVENUE BY TAX CATEGORIES**

| Revenue Category (Details)          | November<br>2021 Actual<br>(EC\$mn) | November<br>2020 Actual<br>(EC\$mn) | Variance<br>(EC\$mn) | 70       |
|-------------------------------------|-------------------------------------|-------------------------------------|----------------------|----------|
| Taxes on Income and Profit          | 9.2                                 | 11.9                                | -2.7                 | 60<br>50 |
| Taxes on Property                   | 1.6                                 | 0.9                                 | 0.7                  | 40       |
| Taxes on Goods & Services           | 9.5                                 | 12.1                                | -2.6                 | 30<br>20 |
| Taxes on International Transactions | 37.8                                | 30.3                                | 7.5                  | 10<br>0  |
| Non-Tax Revenues                    | 8.8                                 | 4.5                                 | 4.3                  |          |
| Total Current Revenue               | 66.9                                | 59.7                                | 7.2                  |          |