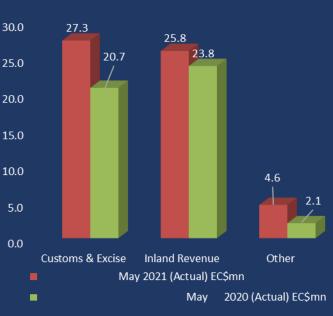

#### REVENUE COLLECTION BY MAJOR DIVISIONS

|                  | May 2021<br>(Target)<br>EC\$mn<br>(a) | May<br>2021<br>(Actual)<br>EC\$mn<br>(b) | May<br>2020<br>(Actual)<br>EC\$mn<br>(c) | Variance<br>(2021 Actual<br>vs.<br>2021 Target)<br>EC\$mn<br>(b – c) | Variance<br>(2021 Actual<br>vs.<br>2020 Actual)<br>EC\$mn<br>(b – a) | 25.0<br>20.0<br>15.0 |
|------------------|---------------------------------------|------------------------------------------|------------------------------------------|----------------------------------------------------------------------|----------------------------------------------------------------------|----------------------|
| Customs & Excise | 27.8                                  | 27.3                                     | 20.7                                     | -0.5                                                                 | 6.6                                                                  | 10.0<br>5.0<br>0.0   |
| Inland Revenue   | 24.9                                  | 25.8                                     | 23.8                                     | 0.9                                                                  | 2.0                                                                  | 0.0                  |
| Other            | 1.8                                   | 4.6                                      | 2.1                                      | 2.8                                                                  | 2.5                                                                  |                      |
| Total Revenue    | 54.5                                  | 57.7                                     | 46.6                                     | 3.2                                                                  | 11.1                                                                 |                      |