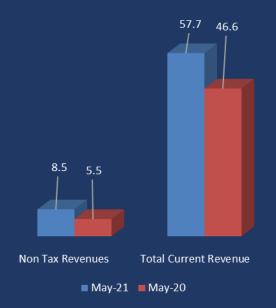

# **REVENUE BY TAX CATEGORIES**

| Revenue Category (Details)          | May 2021<br>Actual<br>(EC\$mn) | May 2020<br>Actual<br>(EC\$mn) | Variance<br>(EC\$mn) | 60.0         |
|-------------------------------------|--------------------------------|--------------------------------|----------------------|--------------|
| Taxes on Income and Profit          | 9.2                            | 7.4                            | 1.8                  | 50.0         |
| Taxes on Property                   | 3.0                            | 6.3                            | -3.3                 | 40.0         |
| Taxes on Goods & Services           | 9.7                            | 6.7                            | 3.0                  | 30.0<br>20.0 |
| Taxes on International Transactions | 27.3                           | 20.7                           | 6.6                  | 10.0         |
| Non-Tax Revenues                    | 8.5                            | 5.5                            | 3.0                  | -            |
| Total Current Revenue               | 57.7                           | 46.6                           | 11.1                 |              |