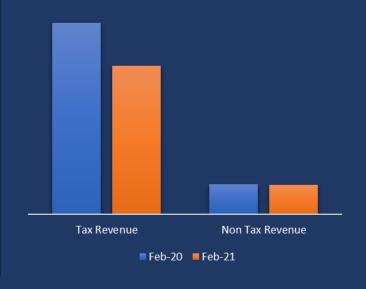

#### REVENUE BY TAX CATEGORIES

| Revenue Category (Details)          | February<br>2021 Actual<br>(EC\$mn) | February<br>2020 Actual<br>(EC\$mn) | Variance<br>(EC\$mn) |
|-------------------------------------|-------------------------------------|-------------------------------------|----------------------|
| Taxes on Income and Profit          | 8.4                                 | 9.7                                 | -1.3                 |
| Taxes on Property                   | 3.3                                 | 2.5                                 | 0.8                  |
| Taxes on Goods & Services           | 8.2                                 | 14.9                                | -6.7                 |
| Taxes on International Transactions | 24.0                                | 29.6                                | -5.6                 |
| Non-Tax Revenues                    | 8.8                                 | 8.9                                 | -0.1                 |
| Total Current Revenue               | 52.7                                | 65.6                                | -12.8                |

## REVENUE COLLECTION BY MAJOR DIVISIONS

|                  | February                          | February                          | February | Variance | Variance<br>(2021 Actual                 |
|------------------|-----------------------------------|-----------------------------------|----------|----------|------------------------------------------|
|                  | 2021<br>(Target)<br>EC\$mn<br>(a) | 2021<br>(Actual)<br>EC\$mn<br>(b) | 2020     | VS.      | vs.<br>2020 Actual)<br>EC\$mn<br>(b – a) |
|                  | (3)                               | (~)                               | (0)      | (10 0)   | (2)                                      |
| Customs & Excise | 25.0                              | 24.0                              | 29.6     | -1.0     | -5.6                                     |
| Inland Revenue   | 22.9                              | 23.1                              | 31.5     | 0.2      | -8.4                                     |
| Other            | 4.0                               | 5.7                               | 4.5      | 1.7      | 1.3                                      |
| Total Revenue    | 51.9                              | 52.8                              | 65.6     | 0.9      | -12.8                                    |