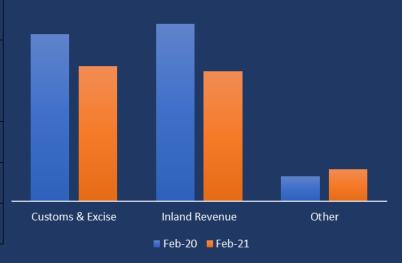

## REVENUE COLLECTION BY MAJOR DIVISIONS

|                  | February                          | February                          | February | Variance | Variance<br>(2021 Actual                 |
|------------------|-----------------------------------|-----------------------------------|----------|----------|------------------------------------------|
|                  | 2021<br>(Target)<br>EC\$mn<br>(a) | 2021<br>(Actual)<br>EC\$mn<br>(b) | 2020     | VS.      | vs.<br>2020 Actual)<br>EC\$mn<br>(b – a) |
|                  | (3)                               | (~)                               | (0)      | (10 0)   | (2)                                      |
| Customs & Excise | 25.0                              | 24.0                              | 29.6     | -1.0     | -5.6                                     |
| Inland Revenue   | 22.9                              | 23.1                              | 31.5     | 0.2      | -8.4                                     |
| Other            | 4.0                               | 5.7                               | 4.5      | 1.7      | 1.3                                      |
| Total Revenue    | 51.9                              | 52.8                              | 65.6     | 0.9      | -12.8                                    |