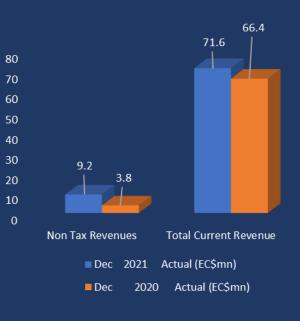

## **REVENUE BY TAX CATEGORIES**

| Revenue Category (Details)          | December<br>2021 Actual<br>(EC\$mn) | December<br>2020 Actual<br>(EC\$mn) | Variance<br>(EC\$mn) |
|-------------------------------------|-------------------------------------|-------------------------------------|----------------------|
| Taxes on Income and Profit          | 12.8                                | 17.0                                | -4.2                 |
| Taxes on Property                   | 1.8                                 | 2.1                                 | -0.3                 |
| Taxes on Goods & Services           | 12.1                                | 9.5                                 | 2.6                  |
| Taxes on International Transactions | 35.7                                | 34.0                                | 1.7                  |
| Non-Tax Revenues                    | 9.2                                 | 3.8                                 | 5.4                  |
| Total Current Revenue               | 71.6                                | 66.4                                | 5.2                  |