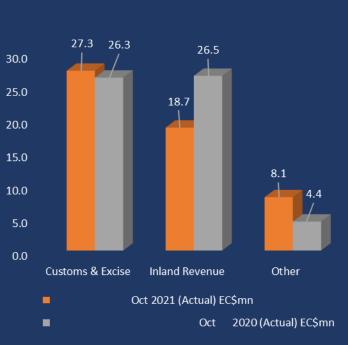

#### REVENUE COLLECTION BY MAJOR DIVISIONS

|                  | October<br>2021<br>(Target)<br>EC\$mn<br>(a) | October<br>2021<br>(Actual)<br>EC\$mn<br>(b) | 2020 | VS.  | Variance<br>(2021 Actual<br>vs.<br>2020 Actual)<br>EC\$mn<br>(b – a) |  |
|------------------|----------------------------------------------|----------------------------------------------|------|------|----------------------------------------------------------------------|--|
| Customs & Excise | 29.0                                         | 27.3                                         | 26.3 | -1.7 | 1.0                                                                  |  |
| Inland Revenue   | 21.2                                         | 18.7                                         | 26.5 | -2.5 | -7.8                                                                 |  |
| Other            | 3.6                                          | 8.1                                          | 4.4  | 4.5  | 3.7                                                                  |  |
| Total Revenue    | 53.8                                         | 54.1                                         | 57.2 | 0.3  | -3.1                                                                 |  |