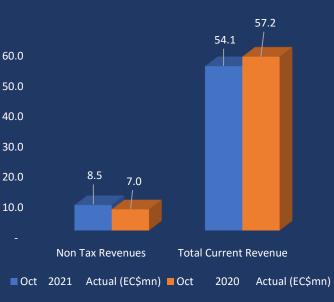

# **REVENUE BY TAX CATEGORIES**

| Revenue Category (Details)          | October<br>2021 Actual<br>(EC\$mn) | October<br>2020 Actual<br>(EC\$mn) | Variance<br>(EC\$mn) |   |
|-------------------------------------|------------------------------------|------------------------------------|----------------------|---|
| Taxes on Income and Profit          | 8.3                                | 9.8                                | -1.5                 | 4 |
| Taxes on Property                   | 0.9                                | 5.3                                | -4.4                 |   |
| Taxes on Goods & Services           | 9.1                                | 8.8                                | 0.3                  |   |
| Taxes on International Transactions | 27.3                               | 26.3                               | 1.0                  |   |
| Non-Tax Revenues                    | 8.5                                | 7.0                                | 1.5                  |   |
| Total Current Revenue               | 54.1                               | 57.2                               | -3.1                 |   |