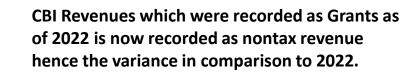

#### REVENUE BY TAX CATEGORIES

| Revenue Category (Details)          | September<br>2023 Actual<br>(EC\$mn) | September<br>2022 Actual<br>(EC\$mn) | Variance<br>(EC\$mn) |
|-------------------------------------|--------------------------------------|--------------------------------------|----------------------|
| Taxes on Income and Profit          | 11.5                                 | 10.5                                 | 1.0                  |
| Taxes on Property                   | 2.4                                  | 1.2                                  | 1.2                  |
| Taxes on Goods & Services           | 14.8                                 | 12.0                                 | 2.8                  |
| Taxes on International Transactions | 35.9                                 | 33.8                                 | 2.1                  |
| Non-Tax Revenues                    | 39.1                                 | 11.9                                 | 27.2                 |
| Of which CBI Revenues               | 35.4                                 | 3.3                                  | 32.1                 |
| Other Exceptional Revenues          | 0.0                                  | -                                    | 1                    |
| Total Current Revenue               | 103.7                                | 69.4                                 | 34.3                 |