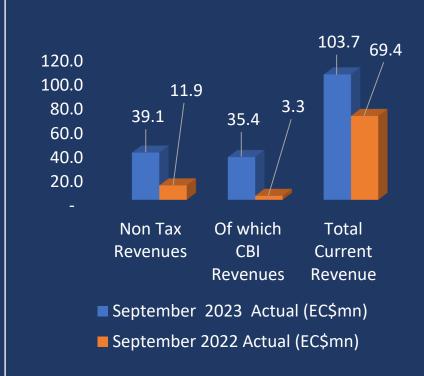

#### REVENUE BY TAX CATEGORIES

| Revenue Category (Details)          | September<br>2023 Actual<br>(EC\$mn) | September<br>2022 Actual<br>(EC\$mn) | Variance<br>(EC\$mn) |
|-------------------------------------|--------------------------------------|--------------------------------------|----------------------|
| Taxes on Income and Profit          | 11.5                                 | 10.5                                 | 1.0                  |
| Taxes on Property                   | 2.4                                  | 1.2                                  | 1.2                  |
| Taxes on Goods & Services           | 14.8                                 | 12.0                                 | 2.8                  |
| Taxes on International Transactions | 35.9                                 | 33.8                                 | 2.1                  |
| Non-Tax Revenues                    | 39.1                                 | 11.9                                 | 27.2                 |
| Of which CBI Revenues               | 35.4                                 | 3.3                                  | 32.1                 |
| Other Exceptional Revenues          | 0.0                                  | -                                    | 1                    |
| Total Current Revenue               | 103.7                                | 69.4                                 | 34.3                 |