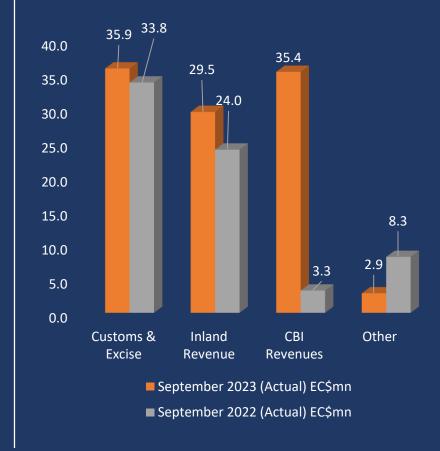

# REVENUE COLLECTION BY MAJOR DIVISIONS

|                      | September<br>2023<br>(Target)<br>(EC\$mn) | September<br>2023<br>(Actual)<br>(EC\$mn) | September<br>2022<br>(Actual)<br>(EC\$mn) | Variance (2023 Actual vs. 2023 Target) (EC\$mn) | Variance<br>(2023<br>Actual vs.<br>2022<br>Actual)<br>(EC\$mn) |
|----------------------|-------------------------------------------|-------------------------------------------|-------------------------------------------|-------------------------------------------------|----------------------------------------------------------------|
| Customs &            |                                           |                                           |                                           |                                                 |                                                                |
| Excise               | 31.9                                      | 35.9                                      | 33.8                                      | 4.0                                             | 2.1                                                            |
| Inland               |                                           |                                           |                                           |                                                 |                                                                |
| Revenue              | 26.0                                      | 29.5                                      | 24.0                                      | 3.5                                             | 5.5                                                            |
| CBI Revenues         | 55.9                                      | 35.4                                      | 3.3                                       | -20.5                                           | 32.1                                                           |
| Other                | 3.3                                       | 2.9                                       | 8.3                                       | -0.4                                            | -5.4                                                           |
| <b>Total Revenue</b> | 117.1                                     | 103.7                                     | 69.4                                      | -13.4                                           | 34.3                                                           |