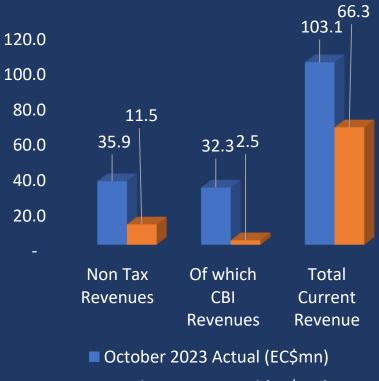

# **REVENUE BY TAX CATEGORIES**

| Revenue Category (Details)          | October<br>2023 Actual<br>(EC\$mn) | October<br>2022 Actual<br>(EC\$mn) | Variance<br>(EC\$mn) |
|-------------------------------------|------------------------------------|------------------------------------|----------------------|
| Taxes on Income and Profit          | 11.3                               | 11.5                               | -0.2                 |
| Taxes on Property                   | 1.8                                | 1.0                                | 0.8                  |
| Taxes on Goods & Services           | 15.8                               | 13.6                               | 2.2                  |
| Taxes on International Transactions | 38.3                               | 28.7                               | 9.6                  |
| Non-Tax Revenues                    | 35.9                               | 11.5                               | 24.4                 |
| Of which CBI Revenues               | 32.3                               | 2.5                                | 29.8                 |
| Other Exceptional Revenues          | -                                  | -                                  | -                    |
| Total Current Revenue               | 103.1                              | 66.3                               | 36.8                 |

October 2022 Actual (EC\$mn)

Ministry of Finance

Exceptional Revenue - Revenue that is not part of the regular collections but has a significant impact for the relevant period.

CBI Revenues which were recorded as Grants as of 2022 is now recorded as nontax revenue hence the variance in comparison to 2022.