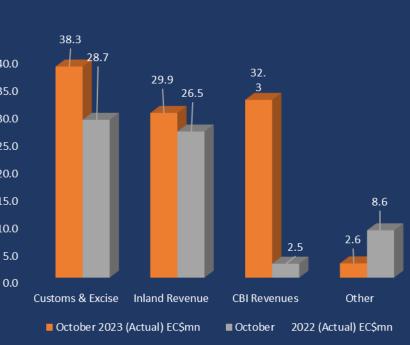

#### REVENUE COLLECTION BY MAJOR DIVISIONS

|                  | October<br>2023<br>(Target)<br>EC\$mn | October<br>2023<br>(Actual)<br>EC\$mn | October<br>2022<br>(Actual)<br>EC\$mn | Variance<br>(2023 Actual<br>vs. 2023<br>Target)<br>EC\$mn | Variance<br>(2023<br>Actual vs.<br>2022<br>Actual)<br>EC\$mn |
|------------------|---------------------------------------|---------------------------------------|---------------------------------------|-----------------------------------------------------------|--------------------------------------------------------------|
| Customs & Excise | 34.7                                  | 38.3                                  | 28.7                                  | 3.6                                                       | 9.6                                                          |
| Inland Revenue   | 27.6                                  | 29.9                                  | 26.5                                  | 2.3                                                       | 3.4                                                          |
| CBI Revenues     | 30.1                                  | 32.3                                  | 2.5                                   | 2.2                                                       | 29.8                                                         |
| Other            | 0.0                                   | 2.6                                   | 8.5                                   | 2.6                                                       | -6.0                                                         |
| Total Revenue    | 89.2                                  | 103.1                                 | 66.3                                  | 13.9                                                      | 36.8                                                         |