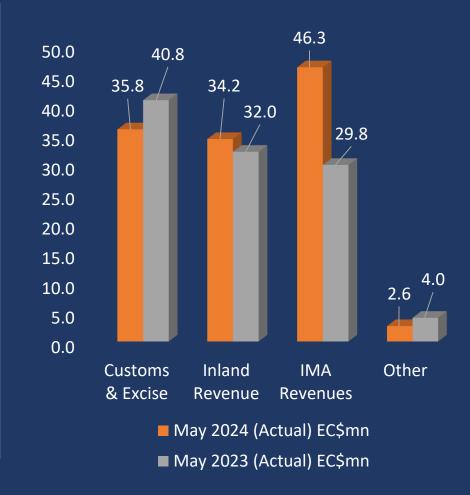

## REVENUE COLLECTION BY MAJOR DIVISIONS

|                  | May<br>2024<br>(Target)<br>EC\$mn | May 2024<br>(Actual)<br>EC\$mn | May 2023<br>(Actual)<br>EC\$mn | Variance<br>(2024<br>Actual vs.<br>2024<br>Target)<br>EC\$mn | Variance<br>(2024<br>Actual vs.<br>2023<br>Actual)<br>EC\$mn |
|------------------|-----------------------------------|--------------------------------|--------------------------------|--------------------------------------------------------------|--------------------------------------------------------------|
| Customs & Excise | 38.6                              | 35.8                           | 40.8                           | -2.8                                                         | -5.0                                                         |
| Inland Revenue   | 32.3                              | 34.2                           | 32.0                           | 1.9                                                          | 2.2                                                          |
| IMA Revenues     | 29.5                              | 46.3                           | 29.8                           | 16.8                                                         | 16.5                                                         |
| Other            | 3.4                               | 2.6                            | 4.0                            | -0.9                                                         | -1.4                                                         |
| Total Revenue    | 103.8                             | 118.9                          | 106.6                          | 15.1                                                         | 12.3                                                         |