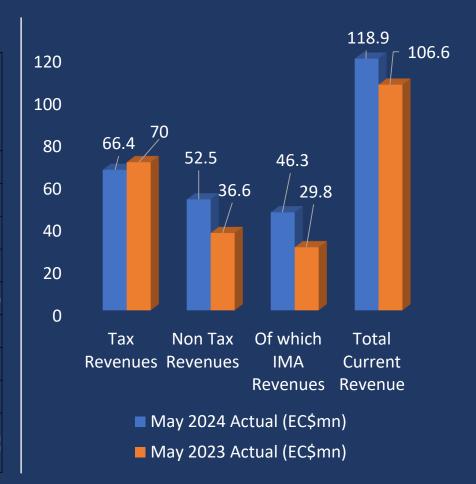

#### REVENUE BY TAX CATEGORIES

| Revenue Category (Details)          | May 2024<br>Actual (EC\$mn) | May 2023<br>Actual<br>(EC\$mn) | Variance<br>(EC\$mn) |
|-------------------------------------|-----------------------------|--------------------------------|----------------------|
| Taxes on Income and Profit          | 12.4                        | 10.9                           | 1.5                  |
| Taxes on Property                   | 3.4                         | 3.1                            | 0.3                  |
| Taxes on Goods & Services           | 14.8                        | 15.2                           | (0.4)                |
| Taxes on International Transactions | 35.8                        | 40.8                           | (5.0)                |
| Total Tax Revenue                   | 66.4                        | 70.0                           | (3.6)                |
| Non Tax Revenues                    | 52.5                        | 36.6                           | 15.9                 |
| Of which IMA Revenues               | 46.3                        | 29.8                           | 16.5                 |
| Other Exceptional Revenues          | -                           | 1.4                            | (1.4)                |
| Total Current Revenue               | 118.9                       | 106.6                          | 12.3                 |