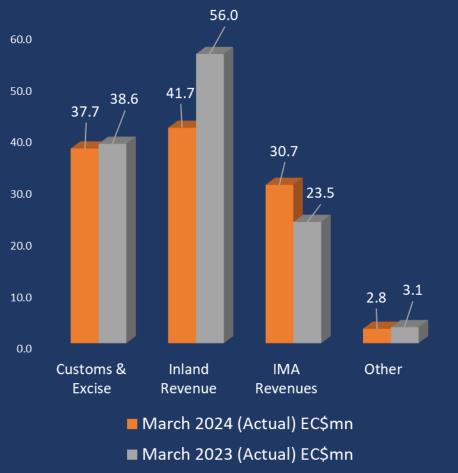

# **REVENUE COLLECTION BY MAJOR DIVISIONS**

|                  | March 2024<br>(Target)<br>EC\$mn | March 2024<br>(Actual)<br>EC\$mn | March<br>2023<br>(Actual)<br>EC\$mn | Variance<br>(2024 Actual<br>vs. 2024<br>Target)<br>EC\$mn | Variance<br>(2024 Actual<br>vs. 2023<br>Actual)<br>EC\$mn |
|------------------|----------------------------------|----------------------------------|-------------------------------------|-----------------------------------------------------------|-----------------------------------------------------------|
| Customs & Excise | 37.2                             | 37.7                             | 38.6                                | 0.5                                                       | -0.9                                                      |
| Inland Revenue   | 53.7                             | 41.7                             | 56.0                                | -12.0                                                     | -14.3                                                     |
| IMA Revenues     | 31.9                             | 30.7                             | 23.5                                | -1.2                                                      | 7.2                                                       |
| Other            | 4.2                              | 2.8                              | 3.1                                 | -1.4                                                      | -0.3                                                      |
| Total Revenue    | 127.0                            | 112.9                            | 121.2                               | -14.1                                                     | -8.3                                                      |