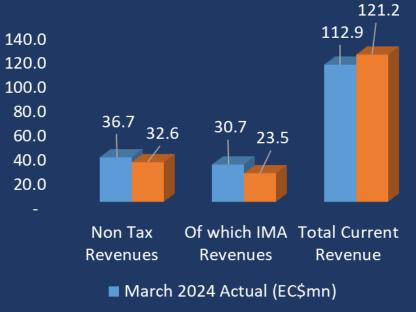

## **REVENUE BY TAX CATEGORIES**

| Revenue Category (Details)          | March 2024<br>Actual (EC\$mn) | March 2023<br>Actual (EC\$mn) | Variance<br>(EC\$mn) |
|-------------------------------------|-------------------------------|-------------------------------|----------------------|
| Taxes on Income and Profit          | 17.1                          | 24.6                          | (7.5)                |
| Taxes on Property                   | 1.8                           | 4.8                           | (3.0)                |
| Taxes on Goods & Services           | 19.6                          | 20.6                          | (1.0)                |
| Taxes on International Transactions | 37.7                          | 38.6                          | (0.9)                |
| Non Tax Revenues                    | 36.7                          | 32.6                          | 4.1                  |
| Of which IMA Revenues               | 30.7                          | 23.5                          | 7.2                  |
| Other Exceptional Revenues          | -                             | 0.1                           | (0.1)                |
| Total Current Revenue               | 112.9                         | 121.2                         | (8.3)                |