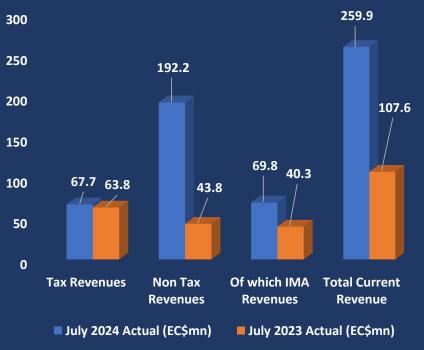

# **REVENUE BY TAX CATEGORIES**

| <b>Revenue Category (Details)</b>   | July 2024<br>Actual<br>(EC\$mn) | July 2023<br>Actual<br>(EC\$mn) | Variance<br>(EC\$mn) |
|-------------------------------------|---------------------------------|---------------------------------|----------------------|
| Taxes on Income and Profit          | 13.2                            | 12.8                            | 0.4                  |
| Taxes on Property                   | 2.9                             | 3.8                             | (0.9)                |
| Taxes on Goods & Services           | 13.9                            | 12.8                            | 1.1                  |
| Taxes on International Transactions | 37.7                            | 34.4                            | 3.3                  |
| Total Tax Revenue                   | 67.7                            | 63.8                            | 3.9                  |
| Non Tax Revenues                    | 192.2                           | 43.8                            | 148.4                |
| Of which IMA Revenues               | 69.8                            | 40.3                            | 29.5                 |
| Other Exceptional Revenues          | 118.4                           | 0.0                             | 118.4                |
| Total Current Revenue               | 259.9                           | 107.6                           | 152.3                |

## **REVENUE BY TAX CATEGORIES**