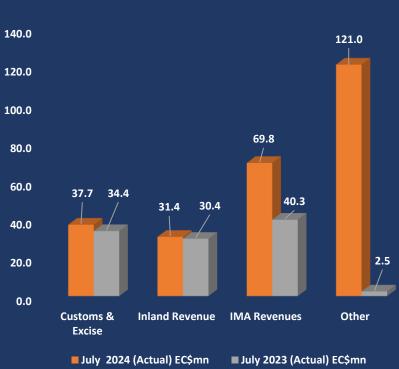

## REVENUE COLLECTION BY MAJOR DIVISIONS

|                | July<br>2024<br>(Target)<br>EC\$mn | July<br>2024<br>(Actual)<br>EC\$mn | July<br>2023<br>(Actual)<br>EC\$mn | Variance<br>(2024<br>Actual vs.<br>2024<br>Target)<br>EC\$mn | Variance<br>(2024<br>Actual<br>vs.<br>2023<br>Actual)<br>EC\$mn | 14<br>12<br>10<br>8 |
|----------------|------------------------------------|------------------------------------|------------------------------------|--------------------------------------------------------------|-----------------------------------------------------------------|---------------------|
| Customs &      |                                    | ~                                  |                                    |                                                              |                                                                 |                     |
| Excise         | 41.1                               | 37.7                               | 34.4                               | -3.4                                                         | 3.3                                                             |                     |
| Inland Revenue | 31.8                               | 31.4                               | 30.4                               | -0.4                                                         | 1.0                                                             |                     |
| IMA Revenues   | 25.3                               | 69.8                               | 40.3                               | 44.5                                                         | 29.5                                                            |                     |
| Other          | 5.3                                | 121.0                              | 2.5                                | 115.7                                                        | 118.5                                                           |                     |
| Total Revenue  | 103.5                              | 259.9                              | 107.6                              | 156.4                                                        | 152.3                                                           | Γ                   |