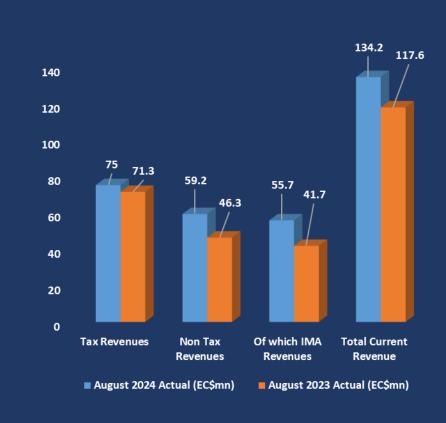

#### REVENUE BY TAX CATEGORIES

| Revenue Category (Details)          | August 2024<br>Actual<br>(EC\$mn) | August 2023<br>Actual<br>(EC\$mn) | Variance (EC\$mn) |
|-------------------------------------|-----------------------------------|-----------------------------------|-------------------|
| Taxes on Income and Profit          | 14.1                              | 12.5                              | 1.6               |
| Taxes on Property                   | 1.5                               | 1.8                               | (0.3)             |
| Taxes on Goods & Services           | 15.0                              | 15.3                              | (0.3)             |
| Taxes on International Transactions | 44.4                              | 41.7                              | 2.7               |
| <b>Total Tax Revenue</b>            | 75.0                              | 71.3                              | 3.7               |
| Non Tax Revenues                    | 59.2                              | 46.3                              | 12.9              |
| Of which IMA Revenues               | 55.7                              | 41.7                              | 14.0              |
| Other Exceptional Revenues          | 0.0                               | 1.2                               | (1.2)             |
| <b>Total Current Revenue</b>        | 134.2                             | 117.6                             | 16.6              |