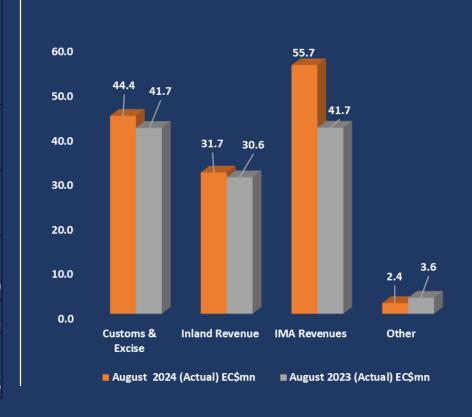

# REVENUE COLLECTION BY MAJOR DIVISIONS

|           | August<br>2024<br>(Target)<br>EC\$mn | August<br>2024<br>(Actual)<br>EC\$mn | August<br>2023<br>(Actual)<br>EC\$mn | Variance (2024 Actual vs. 2024 Target) EC\$mn | Variance<br>(2024<br>Actual vs.<br>2023<br>Actual)<br>EC\$mn |
|-----------|--------------------------------------|--------------------------------------|--------------------------------------|-----------------------------------------------|--------------------------------------------------------------|
| Customs & |                                      |                                      |                                      |                                               |                                                              |
| Excise    | 40.2                                 | 44.4                                 | 41.7                                 | 4.2                                           | 2.7                                                          |
| Inland    |                                      |                                      |                                      |                                               |                                                              |
| Revenue   | 31.8                                 | 31.7                                 | 30.6                                 | -0.1                                          | 1.1                                                          |
| IMA       |                                      | 557                                  |                                      |                                               |                                                              |
| Revenues  | 26.0                                 | 55.7                                 | 41.7                                 | 29.7                                          | 14.0                                                         |
| Other     | 3.8                                  | 2.4                                  | 3.6                                  | -1.4                                          | -1.2                                                         |
| Total     |                                      |                                      |                                      |                                               |                                                              |
| Revenue   | 101.8                                | 134.2                                | 117.6                                | 32.4                                          | 16.6                                                         |