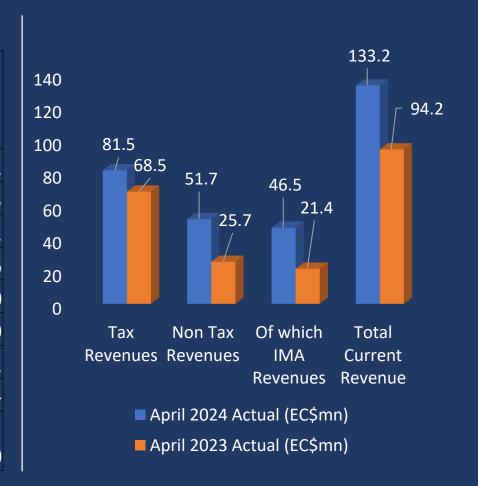

#### REVENUE BY TAX CATEGORIES

| Revenue Category (Details)          | April 2024<br>Actual<br>(EC\$mn) | April 2023<br>Actual<br>(EC\$mn) | Variance<br>(EC\$mn) |
|-------------------------------------|----------------------------------|----------------------------------|----------------------|
| Taxes on Income and Profit          | 17.3                             | 13.2                             | 4.1                  |
| Taxes on Property                   | 4.8                              | 3.3                              | 1.5                  |
| Taxes on Goods & Services           | 16.7                             | 16.9                             | -0.2                 |
| Taxes on International Transactions | 42.7                             | 35.1                             | 7.6                  |
| Total Tax Revenue                   | 81.5                             | 68.5                             | 13.0                 |
| Non Tax Revenues                    | 51.7                             | 25.7                             | 26.0                 |
| Of which IMA Revenues               | 46.5                             | 21.4                             | 25.1                 |
| Other Exceptional Revenues          | -                                | -                                | -                    |
| Total Current Revenue               | 133.2                            | 94.2                             | 39.0                 |