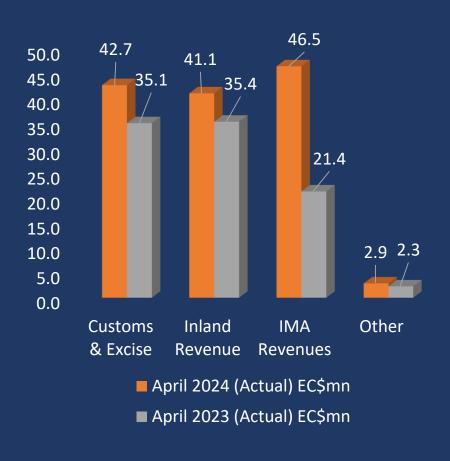

# REVENUE COLLECTION BY MAJOR DIVISIONS

|                | April 2024<br>(Target)<br>EC\$mn | Apr 2024<br>(Actual)<br>EC\$mn | Apr 2023<br>(Actual)<br>EC\$mn | Variance<br>(2024<br>Actual vs.<br>2024<br>Target)<br>EC\$mn | Variance<br>(2024<br>Actual vs.<br>2023<br>Actual)<br>EC\$mn |
|----------------|----------------------------------|--------------------------------|--------------------------------|--------------------------------------------------------------|--------------------------------------------------------------|
| Customs &      |                                  |                                |                                |                                                              |                                                              |
| Excise         | 35.3                             | 42.7                           | 35.1                           | 7.4                                                          | 7.6                                                          |
| Inland Revenue | 37.2                             | 41.1                           | 35.4                           | 3.9                                                          | 5.7                                                          |
| IMA Revenues   | 31.2                             | 46.5                           | 21.4                           | 15.3                                                         | 25.1                                                         |
| Other          | 4.4                              | 2.9                            | 2.3                            | -1.5                                                         | 0.6                                                          |
| Total Revenue  | 108.1                            | 133.2                          | 94.2                           | 25.1                                                         | 39.0                                                         |