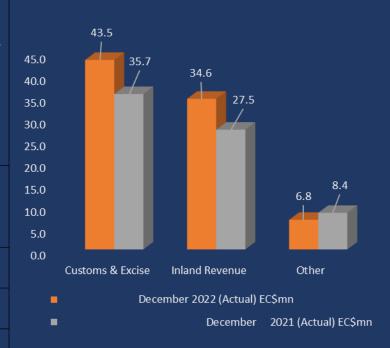

## REVENUE COLLECTION BY MAJOR DIVISIONS

|                  | December<br>2022<br>(Target)<br>EC\$mn | December<br>2022<br>(Actual)<br>EC\$mn | December<br>2021<br>(Actual)<br>EC\$mn | Variance (2022 Actual vs. 2022 Target) EC\$mn | Variance<br>(2022<br>Actual vs.<br>2021<br>Actual)<br>EC\$mn |
|------------------|----------------------------------------|----------------------------------------|----------------------------------------|-----------------------------------------------|--------------------------------------------------------------|
|                  |                                        |                                        |                                        |                                               |                                                              |
| Customs & Excise | 34.0                                   | 43.5                                   | 35.7                                   | 9.5                                           | 7.8                                                          |
| Inland Revenue   | 29.0                                   | 34.6                                   | 27.5                                   | 5.6                                           | 7.1                                                          |
| Other            | 4.1                                    | 6.8                                    | 8.4                                    | 2.7                                           | -1.6                                                         |
| Total Revenue    | 67.1                                   | 84.9                                   | 71.6                                   | 17.8                                          | 13.3                                                         |