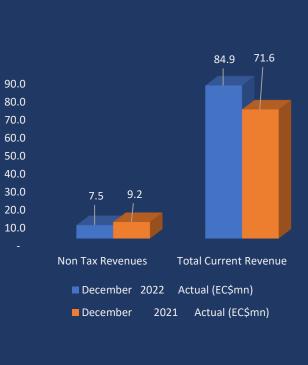

## REVENUE BY TAX CATEGORIES

| Revenue Category (Details)          | December<br>2022<br>Actual<br>(EC\$mn) | 2021<br>Actual |       |
|-------------------------------------|----------------------------------------|----------------|-------|
| Taxes on Income and Profit          | 16.9                                   | 12.8           | 4.1   |
| Taxes on Property                   | 1.5                                    | 1.8            | (0.3) |
| Taxes on Goods & Services           | 15.5                                   | 12.1           | 3.4   |
| Taxes on International Transactions | 43.5                                   | 35.7           | 7.8   |
| Non-Tax Revenues                    | 7.5                                    | 9.2            | (1.7) |
| Total Current Revenue               | 84.9                                   | 71.6           | 13.3  |