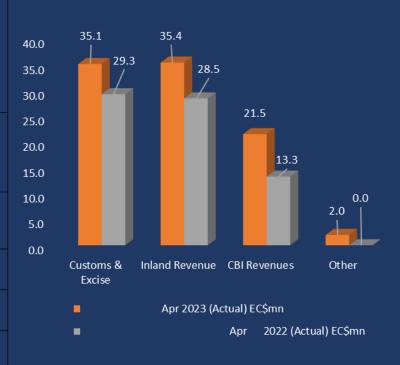

# REVENUE COLLECTION BY MAJOR DIVISIONS

|                      | April<br>2023<br>(Target)<br>EC\$mn | Apr 2023<br>(Actual)<br>EC\$mn | Apr<br>2022<br>(Actual)<br>EC\$mn | Variance (2023 Actual vs. 2023 Target) EC\$mn | Variance<br>(2023<br>Actual vs.<br>2022<br>Actual)<br>EC\$mn |
|----------------------|-------------------------------------|--------------------------------|-----------------------------------|-----------------------------------------------|--------------------------------------------------------------|
| Customs & Excise     | 31.4                                | 35.1                           | 29.3                              | 3.7                                           | 5.8                                                          |
| Customs & Excise     | 31.4                                | 33.1                           | <u> </u>                          | 3.7                                           | J.0                                                          |
| Inland Revenue       | 29.9                                | 35.4                           | 28.5                              | 5.5                                           | 6.9                                                          |
| CBI Revenues         | 25.1                                | 21.5                           | 13.3                              | -3.6                                          | 8.2                                                          |
| Other                | 0.0                                 | 2.0                            | 0.0                               | 2.0                                           | 2.0                                                          |
| <b>Total Revenue</b> | 76.9                                | 94.0                           | 64.6                              | 17.1                                          | 29.4                                                         |