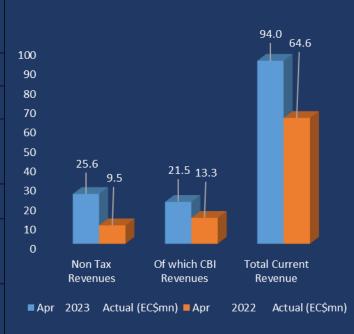

#### REVENUE BY TAX CATEGORIES

| Revenue Category (Details)          | Apr 2023<br>Actual<br>(EC\$mn) | Apr 2022<br>Actual<br>(EC\$mn) | Variance<br>(EC\$mn) |
|-------------------------------------|--------------------------------|--------------------------------|----------------------|
| Taxes on Income and Profit          | 13.2                           | 9.1                            | 4.1                  |
| Taxes of friconic and Front         | 13.2                           | J.1                            | 7.1                  |
| Taxes on Property                   | 3.3                            | 2.9                            | 0.4                  |
| Taxes on Goods & Services           | 16.8                           | 13.8                           | 3.0                  |
| Taxes on International Transactions | 35.1                           | 29.3                           | 5.8                  |
|                                     |                                |                                |                      |
| Non Tax Revenues                    | 25.6                           | 9.5                            | 16.1                 |
| Of which CBI Revenues               | 21.5                           | 13.3                           | 8.2                  |
|                                     |                                |                                |                      |
| Other Exceptional Revenues          | -                              | _                              | -                    |
|                                     |                                |                                |                      |
| Total Current Revenue               | 94.0                           | 64.6                           | 29.4                 |

**Ministry of Finance** 

Exceptional Revenue - Revenue that is not part of the regular collections but has a significant impact for the relevant period.