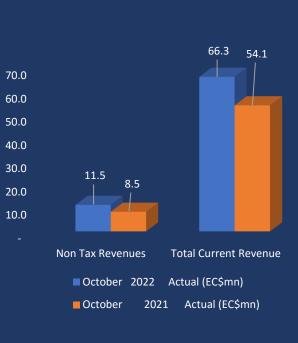

## REVENUE BY TAX CATEGORIES

| Revenue Category (Details)          | October<br>2022<br>Actual<br>(EC\$mn) | October<br>2021<br>Actual<br>(EC\$mn) | Variance<br>(EC\$mn) |
|-------------------------------------|---------------------------------------|---------------------------------------|----------------------|
| Taxes on Income and Profit          | 11.5                                  | 8.3                                   | 3.2                  |
| Taxes on Property                   | 1.0                                   | 0.9                                   | 0.1                  |
| Taxes on Goods & Services           | 13.6                                  | 9.1                                   | 4.5                  |
| Taxes on International Transactions | 28.7                                  | 27.3                                  | 1.4                  |
| Non-Tax Revenues                    | 11.5                                  | 8.5                                   | 3.0                  |
| Total Current Revenue               | 66.3                                  | 54.1                                  | 12.2                 |