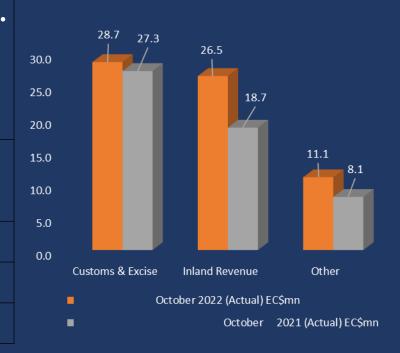

## REVENUE COLLECTION BY MAJOR DIVISIONS

|                  | October<br>2022<br>(Target)<br>EC\$mn | October<br>2022<br>(Actual)<br>EC\$mn | October<br>2021<br>(Actual)<br>EC\$mn | Variance (2022 Actual vs. 2022 Target) EC\$mn | Variance<br>(2022<br>Actual vs.<br>2021<br>Actual)<br>EC\$mn |
|------------------|---------------------------------------|---------------------------------------|---------------------------------------|-----------------------------------------------|--------------------------------------------------------------|
| C t              | 20.0                                  | 20.7                                  | 07.2                                  | 1 0                                           | 1 4                                                          |
| Customs & Excise | 30.0                                  | 28.7                                  | 27.3                                  | -1.3                                          | 1.4                                                          |
| Inland Revenue   | 19.8                                  | 26.5                                  | 18.7                                  | 6.7                                           | 7.8                                                          |
| Other            | 5.6                                   | 11.1                                  | 8.1                                   | 5.5                                           | 3.0                                                          |
| Total Revenue    | 55.4                                  | 66.3                                  | 54.1                                  | 10.9                                          | 12.2                                                         |