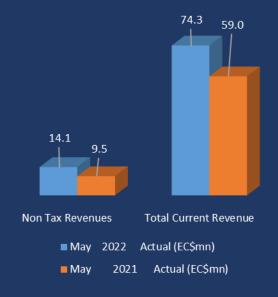

## **REVENUE BY TAX CATEGORIES**

| Revenue Category (Details)          | May 2022<br>Actual<br>(EC\$mn) | May 2021<br>Actual<br>(EC\$mn) | Variance<br>(EC\$mn) |
|-------------------------------------|--------------------------------|--------------------------------|----------------------|
| Taxes on Income and Profit          | 10.6                           | 9.2                            | 1.4                  |
| Taxes on Property                   | 3.1                            | 3.0                            | 0.1                  |
| Taxes on Goods & Services           | 14.3                           | 10.0                           | 4.3                  |
| Taxes on International Transactions | 32.2                           | 27.3                           | 4.9                  |
| Non-Tax Revenues                    | 14.1                           | 9.5                            | 4.6                  |
| Total Current Revenue               | 74.3                           | 59.0                           | 15.3                 |