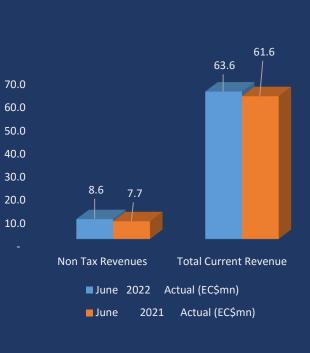

## REVENUE BY TAX CATEGORIES

| Revenue Category (Details)          | June 2022<br>Actual<br>(EC\$mn) | June 2021<br>Actual<br>(EC\$mn) | Variance<br>(EC\$mn) |
|-------------------------------------|---------------------------------|---------------------------------|----------------------|
| Taxes on Income and Profit          | 10.6                            | 9.4                             | 1.2                  |
| Taxes on Property                   | 3.7                             | 4.0                             | (0.3)                |
| Taxes on Goods & Services           | 12.3                            | 9.8                             | 2.5                  |
| Taxes on International Transactions | 28.4                            | 30.7                            | (2.3)                |
| Non-Tax Revenues                    | 8.6                             | 7.7                             | 0.9                  |
| Total Current Revenue               | 63.6                            | 61.6                            | 2.0                  |