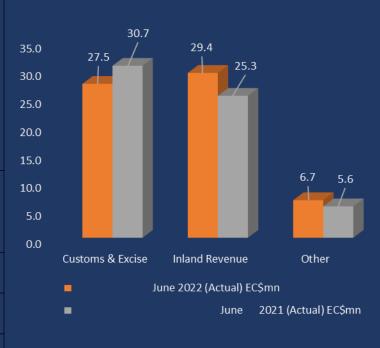

## REVENUE COLLECTION BY MAJOR DIVISIONS

|                  | June 2022<br>(Target)<br>EC\$mn | June 2022<br>(Actual)<br>EC\$mn | June<br>2021<br>(Actual)<br>EC\$mn | Variance<br>(2022 Actual<br>vs.<br>2022 Target)<br>EC\$mn | Actual vs.<br>2021 |
|------------------|---------------------------------|---------------------------------|------------------------------------|-----------------------------------------------------------|--------------------|
|                  |                                 |                                 |                                    |                                                           |                    |
| Customs & Excise | 27.4                            | 27.5                            | 30.7                               | 0.1                                                       | -3.2               |
| Inland Revenue   | 26.8                            | 29.4                            | 25.3                               | 2.6                                                       | 4.1                |
| Other            | 5.2                             | 6.7                             | 5.6                                | 1.5                                                       | 1.1                |
| Total Revenue    | 59.4                            | 63.6                            | 61.6                               | 4.2                                                       | 2.0                |