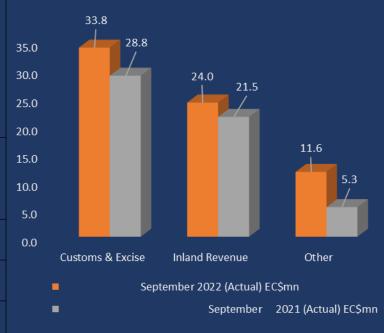

## REVENUE COLLECTION BY MAJOR DIVISIONS

|                  | September<br>2022<br>(Target)<br>EC\$mn | Septembe<br>r 2022<br>(Actual)<br>EC\$mn | Septemb<br>er 2021<br>(Actual)<br>EC\$mn | Variance (2022 Actual vs. 2022 Target) EC\$mn | Variance (2022 Actual vs. 2021 Actual) EC\$mn |
|------------------|-----------------------------------------|------------------------------------------|------------------------------------------|-----------------------------------------------|-----------------------------------------------|
|                  | 26.6                                    | 22.0                                     | 20.0                                     | 7.0                                           | 7.0                                           |
| Customs & Excise | 26.6                                    | 33.8                                     | 28.8                                     | 7.2                                           | 5.0                                           |
| Inland Revenue   | 22.7                                    | 24.0                                     | 21.5                                     | 1.3                                           | 2.5                                           |
| Other            | 4.4                                     | 11.6                                     | 5.3                                      | 7.2                                           | 6.3                                           |
| Total Revenue    | 53.7                                    | 69.4                                     | 55.6                                     | 15.7                                          | 13.8                                          |