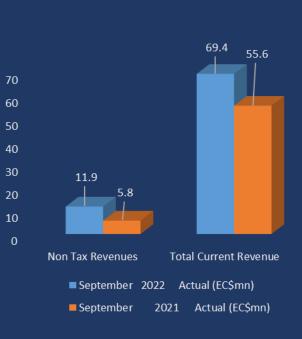

## REVENUE BY TAX CATEGORIES

| Revenue Category (Details)          | September<br>2022<br>Actual<br>(EC\$mn) | September<br>2021<br>Actual<br>(EC\$mn) | Variance<br>(EC\$mn) |
|-------------------------------------|-----------------------------------------|-----------------------------------------|----------------------|
| Taxes on Income and Profit          | 10.5                                    | 8.8                                     | 1.7                  |
| Taxes on Property                   | 1.2                                     | 1.5                                     | (0.3)                |
| Taxes on Goods & Services           | 12.0                                    | 10.7                                    | 1.3                  |
| Taxes on International Transactions | 33.8                                    | 28.8                                    | 5.0                  |
| Non-Tax Revenues                    | 11.9                                    | 5.8                                     | 6.1                  |
| Total Current Revenue               | 69.4                                    | 55.6                                    | 13.8                 |