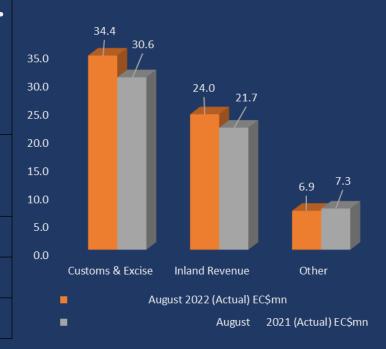

## REVENUE COLLECTION BY MAJOR DIVISIONS

|                  | August<br>2022<br>(Target)<br>EC\$mn | August<br>2022<br>(Actual)<br>EC\$mn | August<br>2021<br>(Actual)<br>EC\$mn | Variance (2022 Actual vs. 2022 Target) EC\$mn | Variance<br>(2022<br>Actual vs.<br>2021<br>Actual)<br>EC\$mn |
|------------------|--------------------------------------|--------------------------------------|--------------------------------------|-----------------------------------------------|--------------------------------------------------------------|
|                  |                                      |                                      |                                      |                                               |                                                              |
| Customs & Excise | 30.1                                 | 34.4                                 | 30.6                                 | 4.3                                           | 3.8                                                          |
| Inland Revenue   | 22.9                                 | 24.0                                 | 21.7                                 | 1.1                                           | 2.3                                                          |
| Other            | 5.3                                  | 6.9                                  | 7.3                                  | 1.6                                           | -0.4                                                         |
| Total Revenue    | 58.3                                 | 65.3                                 | 59.6                                 | 7.0                                           | 5.7                                                          |