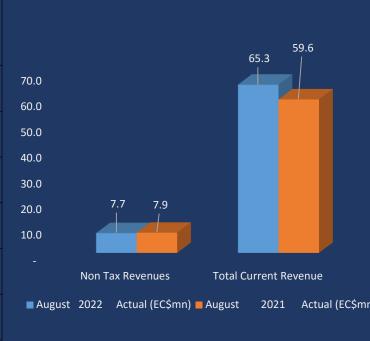

## REVENUE BY TAX CATEGORIES

| Revenue Category (Details)          | August<br>2022<br>Actual<br>(EC\$mn) | August<br>2021<br>Actual<br>(EC\$mn) | Variance<br>(EC\$mn) |
|-------------------------------------|--------------------------------------|--------------------------------------|----------------------|
| Taxes on Income and Profit          | 9.6                                  | 7.8                                  | 1.8                  |
| Taxes on Property                   | 1.5                                  | 1.8                                  | (0.3)                |
| Taxes on Goods & Services           | 12.1                                 | 11.5                                 | 0.6                  |
| Taxes on International Transactions | 34.4                                 | 30.6                                 | 3.8                  |
| Non-Tax Revenues                    | 7.7                                  | 7.9                                  | (0.2)                |
| Total Current Revenue               | 65.3                                 | 59.6                                 | 5.7                  |